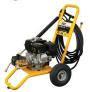

| MODEL    | PRESSURE                | MAX FLOW     | ENGINE                                                | SIZE(MM)              |
|----------|-------------------------|--------------|-------------------------------------------------------|-----------------------|
| YR3000AR | 2600 psi<br>Max 3000psi | 13.5 Lts/min | Honda GX200,<br>6.5hp, OHC,<br>4-stroke, recoil start | 870H x 580W<br>x 800L |