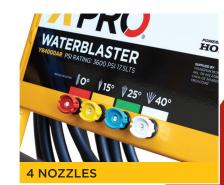

#### **FEATURES:**

Highly portable
Pneumatic wheels
Comes with 4 nozzles
14 metres of hose and gun

| MODEL    | PRESSURE                | MAX FLOW | ENGINE                                                 | SIZE(MM)               |
|----------|-------------------------|----------|--------------------------------------------------------|------------------------|
| YR4000AR | 3600 psi<br>Max 4000psi |          | Honda GX390,<br>13.0hp, OHC,<br>4-stroke, recoil start | 870H x 640W<br>x 1000L |