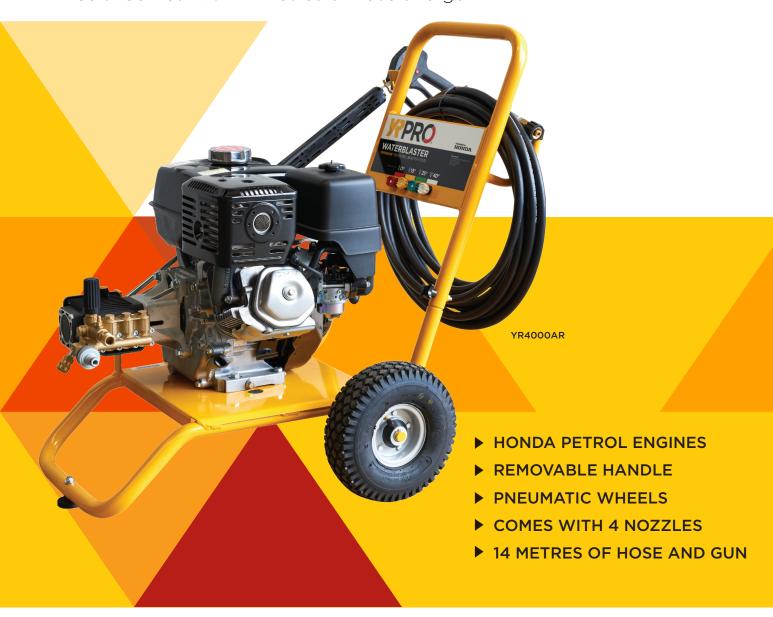

# Waterblasters

A range of rugged and reliable petrol powered waterblasters designed for industrial and commercial cleaning jobs. Highly portable, mounted on sturdy frame with pneumatic wheels. Comes with 14 metres of hose and gun.

#### **FEATURES:**

Highly portable
Pneumatic wheels
Comes with 4 nozzles
14 metres of hose and gun

| MODEL    | PRESSURE                | MAX FLOW | ENGINE                                                 | SIZE(MM)               |
|----------|-------------------------|----------|--------------------------------------------------------|------------------------|
| YR4000AR | 3600 psi<br>Max 4000psi |          | Honda GX390,<br>13.0hp, OHC,<br>4-stroke, recoil start | 870H x 640W<br>x 1000L |