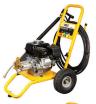

#### **SPECIFICATIONS:**

| MODEL    | PRESSURE                | MAX FLOW   | ENGINE                                                | SIZE(MM)              |
|----------|-------------------------|------------|-------------------------------------------------------|-----------------------|
| YR2700AR | 2200 psi<br>Max 2700psi | 11 Lts/min | Honda GX160,<br>5.0hp, OHC,<br>4-stroke, recoil start | 870H x 560W<br>x 800L |