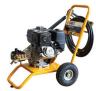

| MODEL    | PRESSURE                | MAX FLOW | ENGINE                                                 | SIZE(MM)               |
|----------|-------------------------|----------|--------------------------------------------------------|------------------------|
| YR4000AR | 3600 psi<br>Max 4000psi |          | Honda GX390,<br>13.0hp, OHC,<br>4-stroke, recoil start | 870H x 640W<br>x 1000L |