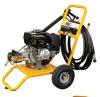

| MODEL    | PRESSURE                | MAX FLOW | ENGINE                                                | SIZE(MM)               |
|----------|-------------------------|----------|-------------------------------------------------------|------------------------|
| YR3500AR | 3000 psi<br>Max 3500psi |          | Honda GX270,<br>9.0hp, OHC,<br>4-stroke, recoil start | 870H x 630W<br>x 1000L |